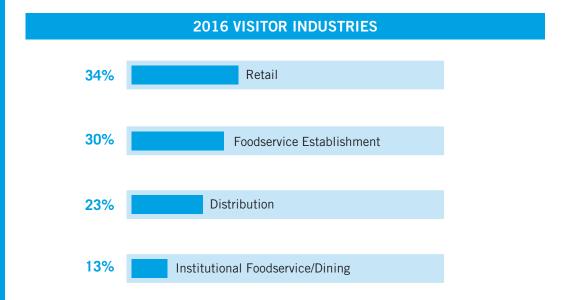

### 2016 TRADE SHOW EXHIBIT SPACE

Gross exhibit space SOLD OUT at 32,345 s.f.

Exhibit space has **SOLD OUT** the past 5 years.

2016 Attendance of over 5,000

from 39 STATES and 43 COUNTRIES!